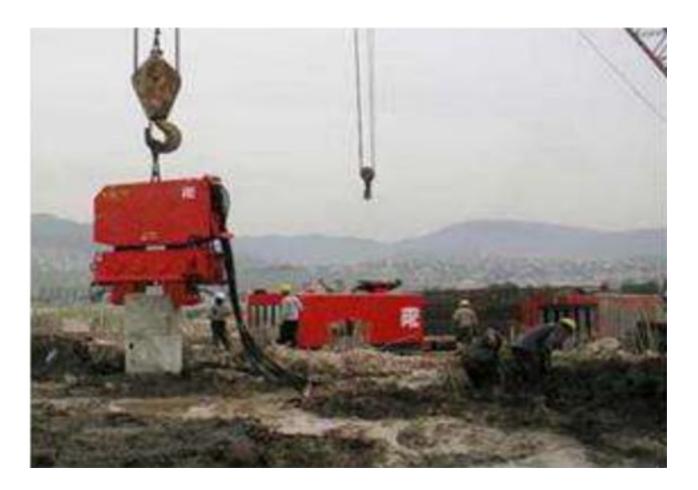

#### Anchoring

Tiebacks are small diameter drilled elements consisting of steel strands or thread bar members grouted into place and tensioned to provide a preloaded condition to the underlying soil.

Tiebacks, also referred to as ground anchors, are used for permanent or temporary shoring support, retaining walls, dam stabilization, and landslide repair. They can provide a cost effective alternative to conventional shoring structures especially in situations where seismic activity is a concern or where excavation is undesirable.