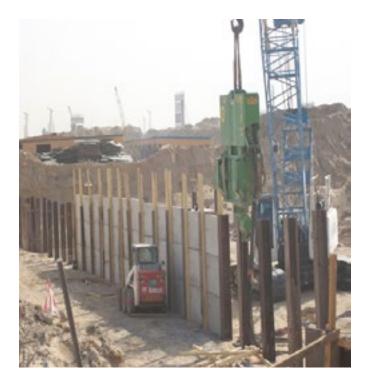

#### • Soldier Pile Walls

Steel sections are installed using a vibro hammer at suitable spacing to act as soldier piles. Wooden or Concrete panels are installed in between the soldier piles to retain the soil. Like the sheet pile walls, this is a method that is widely used where a flexible retaining wall option is required.

#### Anchoring

Tiebacks are small diameter drilled elements consisting of steel strands or thread bar members grouted into place and tensioned to provide a preloaded condition to the underlying soil.

Tiebacks, also referred to as ground anchors, are used for permanent or temporary shoring support, retaining walls, dam stabilization, and landslide repair. They can provide a cost effective alternative to conventional shoring structures especially in situations where seismic activity is a concern or where excavation is undesirable.