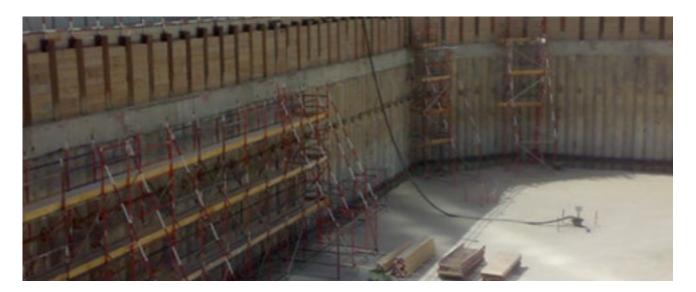

#### Shoring (excavation retention system)

PILING TECH LLC has the capabilities to install excavation retention systems to facilitate excavation up to 40 meter below the ground level by deploying any of the following types of systems:

- Contiguous Pile Walls
- Secant Pile Walls
- Soldier Pile Walls

Tie-back grout anchors are to be used to achieve greater depth of excavation in conjunction with any of the above mentioned systems.