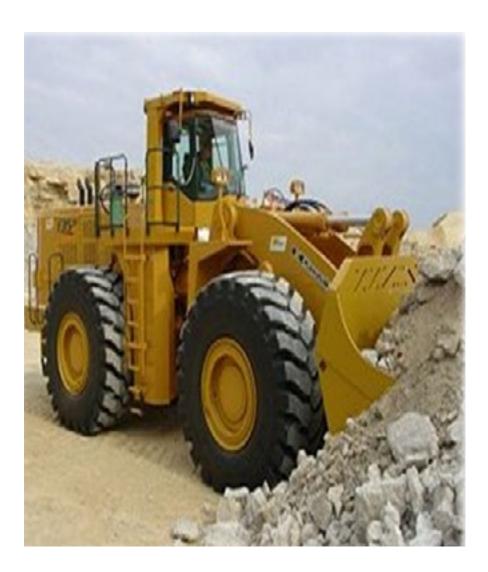

#### PILING

- Bored Pile Using Bentonite System
- Bored Pile Using Full Casing System
- Continuous Flight Auger (CFA) System

DE-WATERING

- Deep Well Watering
- Well Point Watering