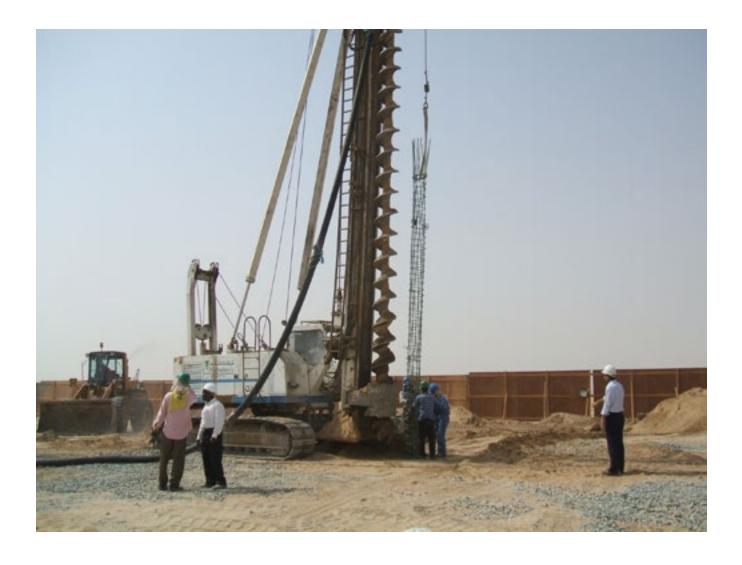

#### Continuous Flight Auger (CFA) System

An auger cast pile, often known as a CFA pile, is formed by drilling into the ground with a hollow stemmed continuous flight auger to the required depth or degree of resistance. No casing is required. A high slump concrete mix is then pumped down the stem of the auger. While the concrete is pumped, the auger is slowly withdrawn, lifting the spoil on the flights. A shaft of fluid concrete is formed to ground level.

Reinforcement placed by hand is normally limited to 6 metres in depth. Longer reinforcement cages can be installed by a vibrator, or placed prior to pouring concrete if appropriate specialized drilling equipment is used.

Auger cast piles cause minimal disturbance, and are often used for noise and environmentally sensitive sites. Auger cast piles are not generally suited for use in contaminated soils, due to expensive waste disposal costs. In ground containing obstructions or cobbles and boulders, auger cast piles are less suitable as damage can occur to the auger. An alternative to auger cast piles in contaminated soils areas would be CMC ground improvement (Controlled Modulus Column - Developed by Louis Menard) in which you use a shorter auger and above this is straight pipe smaller than the diameter of the pile.