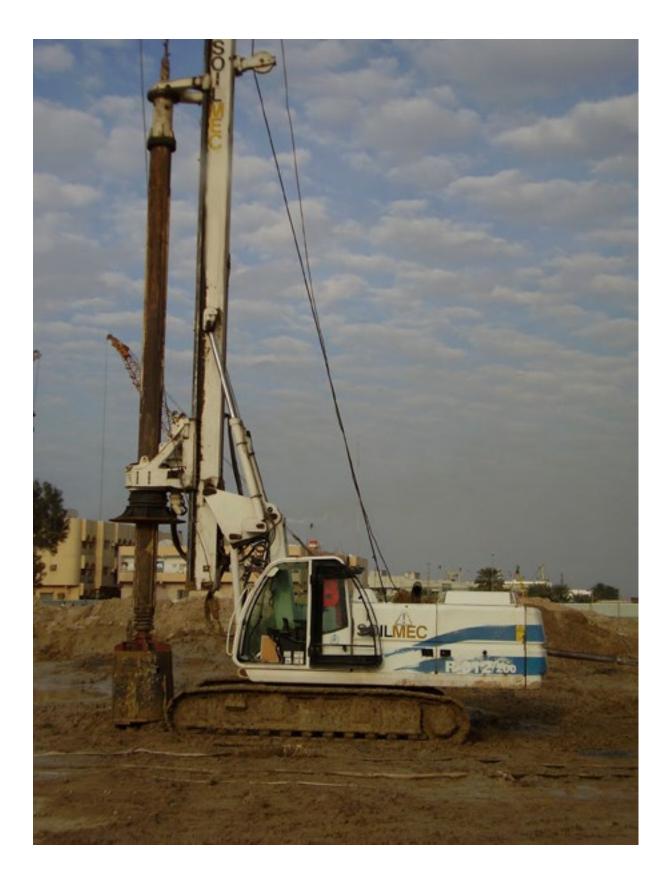

#### PILING

- Bored Pile Using Bentonite System
- Bored Pile Using Full Casing System
- Continuous Flight Auger (CFA) System

DE-WATERING

- Deep Well Watering
- Well Point Watering

#### Piling

Tech Foundations has the capability to install the following types of Cast -in-Situ Piles

#### Bored Pile Using Bentonite System

Also called drilled piers or Cast-in-drilled-hole piles (CIDH piles) or Cast-in-Situ piles. Rotary boring techniques offer larger diameter piles than any other piling method and permit pile construction through particularly dense or hard strata. Construction methods depend on the geology of the site. In particular, whether boring is to be undertaken in 'dry' ground conditions or through water-logged but stable strata - i.e. 'wet boring'.