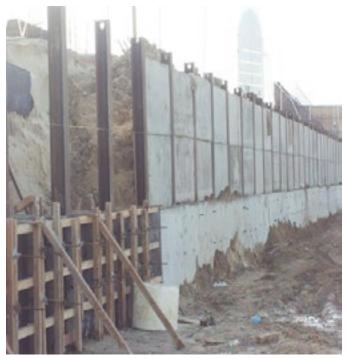

#### Contiguous Pile Walls

This pictorial guide illustrates the construction sequence of a contiguous bored pile (CBP)wall.

This type of retaining wall was used for the construction of several deep excavation works on road and rail projects.

#### • Soldier Pile Walls

Steel sections are installed using a vibro hammer at suitable spacing to act as soldier piles. Wooden or Concrete panels are installed in between the soldier piles to retain the soil. Like the sheet pile walls, this is a method that is widely used where a flexible retaining wall option is required.