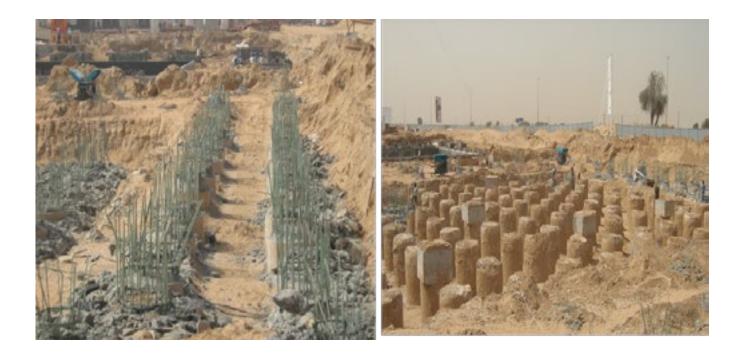

#### Piling

Tech Foundations has the capability to install the following types of Cast -in-Situ Piles

#### Bored Pile Using Bentonite System

Also called drilled piers or Cast-in-drilled-hole piles (CIDH piles) or Cast-in-Situ piles. Rotary boring techniques offer larger diameter piles than any other piling method and permit pile construction through particularly dense or hard strata. Construction methods depend on the geology of the site. In particular, whether boring is to be undertaken in 'dry' ground conditions or through water-logged but stable strata - i.e. 'wet boring'.

In some cases there may be a need to employ drilling fluids (such as bentonite suspension) in order to maintain a stable shaft. Rotary auger piles are available in diameters from 350 mm to 2400 mm or even larger and using these techniques, pile lengths of beyond 50 metres can be achieved.