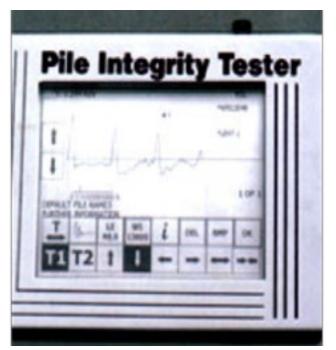

#### PILE TESTING

- Static Load Test
- Dynamic Test
- Sonic Test
- Integrity Test

#### Integrity Test

Low Strain Pile Integrity Testing is a quick and cost effective method to evaluate the shaft integrity of concrete piles. The testing is able to provide information on:

- a.) pile continuity
- b.) consistency of material
- c.) location of defectd.) degree of defect

The test method is performed with a hand held hammer, a sensitive accelerometer and the Pile Integrity Tester