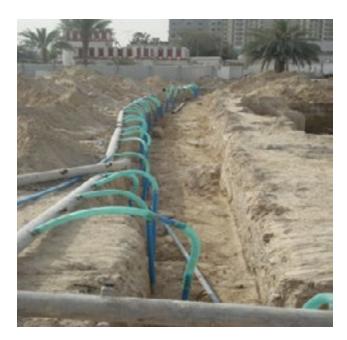

#### **De-Watering**

Tech Foundations offers a complete range of dewatering services using the latest techniques, the highest quality of de-watering equipment, a highly skilled staff and many years of experience in all sectors of construction de-watering. PT-DS also monitors and maintains the system throughout the operating period.

#### Deep Well Watering

It is the removal of water from solid material or soil by wet classification, centrifugation, filtration or similar solid-liquid separation processes. Dewatering removes or drains water from a riverbed, construction site, caisson or a mine shaft by pumping or evaporation processes.

#### • Well Point Watering:

These systems are beneficial for dewatering to depths at which suction lift limitations prevent the use. Deep wells also offer the ability to control large volumes of water.