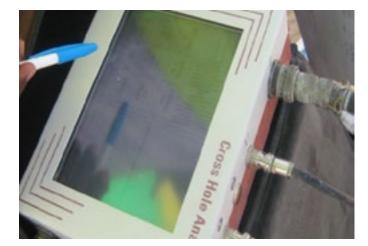

#### PILE TESTING

- Static Load Test
- Dynamic Test
- Sonic Test
- Integrity Test

#### • Sonic Test

CROSS HOLE SONIC INTEGRITY LOGGING (CSL)

The Sonic Integrity Logging

Sometimes called Ultrasonic Test, Sonic Test, Sonic Logging etc. This test is performed to check integrity of concrete, locate defects and evaluate effectiveness of repair works on bored piles, caissons, barrettes and diaphragm walls and other concrete structure.