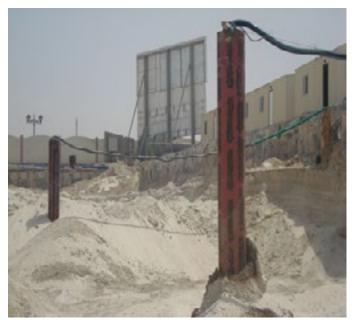

#### Shoring (excavation retention system)

PILING TECH LLC has the capabilities to install excavation retention systems to facilitate excavation up to 40 meter below the ground level by deploying any of the following types of systems:

- Contiguous Pile Walls
- Secant Pile Walls
- Soldier Pile Walls

Tie-back grout anchors are to be used to achieve greater depth of excavation in conjunction with any of the above mentioned systems.

#### • Soldier Pile Walls

Steel sections are installed using a vibro hammer at suitable spacing to act as soldier piles. Wooden or Concrete panels are installed in between the soldier piles to retain the soil. Like the sheet pile walls, this is a method that is widely used where a flexible retaining wall option is required.