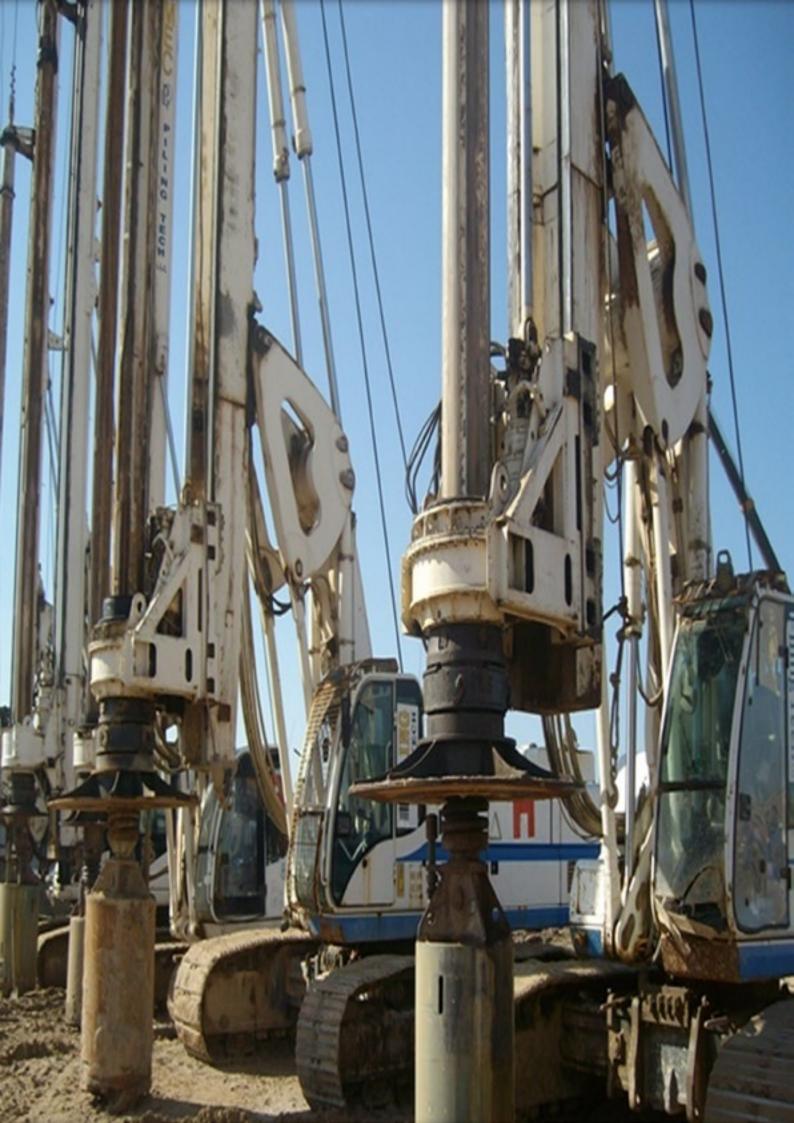

#### Piling

Tech Foundations has the capability to install the following types of Cast -in-Situ Piles

#### Bored Pile Using Bentonite System

Also called drilled piers or Cast-in-drilled-hole piles (CIDH piles) or Cast-in-Situ piles. Rotary boring techniques offer larger diameter piles than any other piling method and permit pile construction through particularly dense or hard strata. Construction methods depend on the geology of the site. In particular, whether boring is to be undertaken in 'dry' ground conditions or through water-logged but stable strata - i.e. 'wet boring'.

In some cases there may be a need to employ drilling fluids (such as bentonite suspension) in order to maintain a stable shaft. Rotary auger piles are available in diameters from 350 mm to 2400 mm or even larger and using these techniques, pile lengths of beyond 50 metres can be achieved.