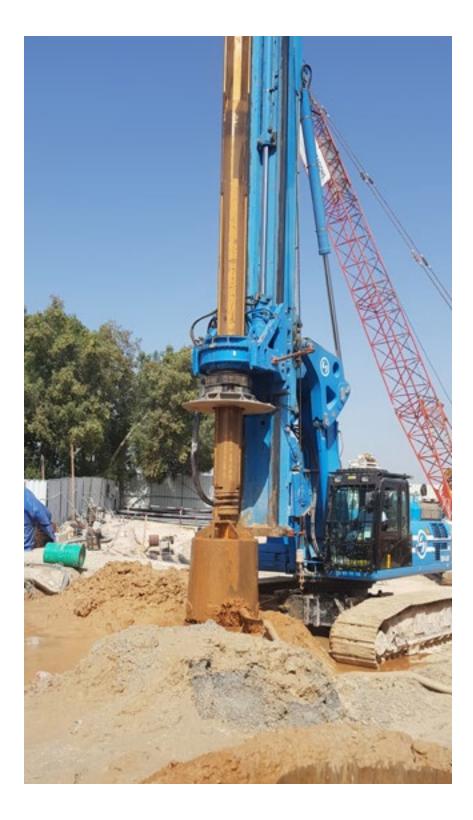

#### Bored Pile Using Bentonite System

Also called drilled piers or Cast-in-drilled-hole piles (CIDH piles) or Cast-in-Situ piles. Rotary boring techniques offer larger diameter piles than any other piling method and permit pile construction through particularly dense or hard strata. Construction methods depend on the geology of the site. In particular, whether boring is to be undertaken in 'dry' ground conditions or through water-logged but stable strata - i.e. 'wet boring'.

'Dry' boring methods employ the use of a temporary casing to seal the pile bore through water-bearing or unstable strata overlying suitable stable material. Upon reaching the design depth, a reinforcing cage is introduced; concrete is poured in the bore and brought up to the required level. The casing can be withdrawn or left in situ.

'Wet' boring also employs a temporary casing through unstable ground and is used when the pile bore cannot be sealed against water ingress. Boring is then undertaken using a digging bucket to drill through the underlying soils to design depth. The reinforcing cage is lowered into the bore and concrete is placed by tremmie pipe, following which, extraction of the temporary casing takes place.

In some cases there may be a need to employ drilling fluids (such as bentonite suspension) in order to maintain a stable shaft. Rotary auger piles are available in diameters from 350 mm to 2400 mm or even larger and using these techniques, pile lengths of beyond 50 metres can be achieved.