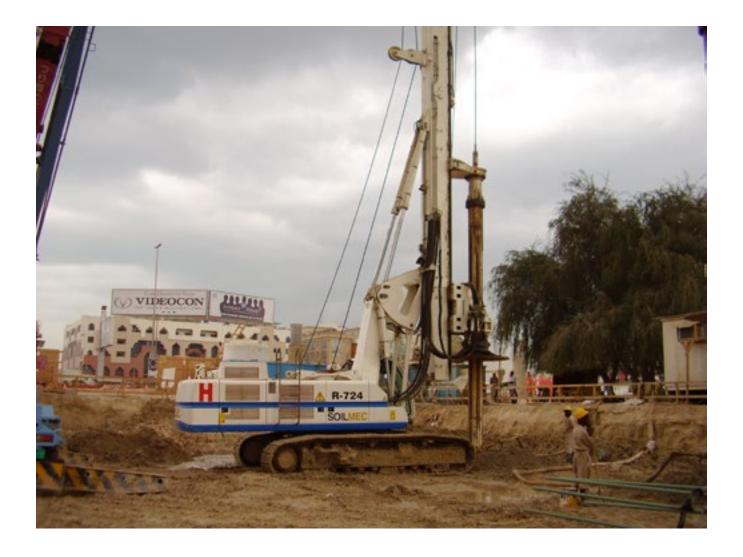

#### PILING

- Bored Pile Using Bentonite System
- Bored Pile Using Full Casing System
- Continuous Flight Auger (CFA) System

DE-WATERING

- Deep Well Watering
- Well Point Watering

#### Piling

Tech Foundations has the capability to install the following types of Cast -in-Situ Piles

#### Bored Pile Using Bentonite System

Also called drilled piers or Cast-in-drilled-hole piles (CIDH piles) or Cast-in-Situ piles. Rotary boring techniques offer larger diameter piles than any other piling method and permit pile construction through particularly dense or hard strata. Construction methods depend on the geology of the site. In particular, whether boring is to be undertaken in 'dry' ground conditions or through water-logged but stable strata - i.e. 'wet boring'.