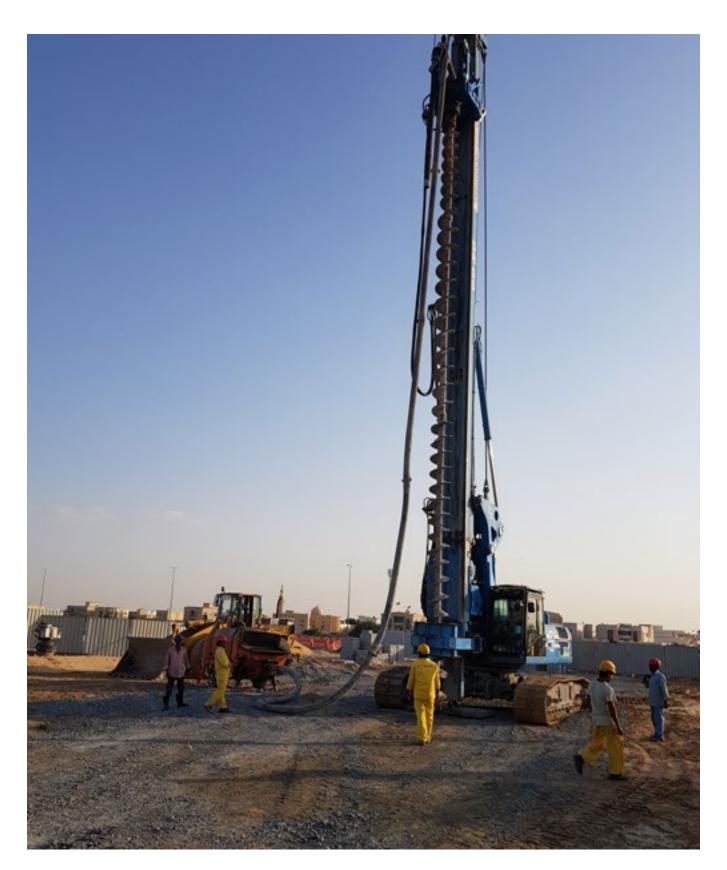

#### Continuous Flight Auger (CFA) System

An auger cast pile, often known as a CFA pile, is formed by drilling into the ground with a hollow stemmed continuous flight auger to the required depth or degree of resistance. No casing is required. A high slump concrete mix is then pumped down the stem of the auger. While the concrete is pumped, the auger is slowly withdrawn, lifting the spoil on the flights. A shaft of fluid concrete is formed to ground level.

Reinforcement placed by hand is normally limited to 6 metres in depth. Longer reinforcement cages can be installed by a vibrator, or placed prior to pouring concrete if appropriate specialized drilling equipment is used.

Auger cast piles cause minimal disturbance, and are often used for noise and environmentally sensitive sites. Auger cast piles are not generally suited for use in contaminated soils, due to expensive waste disposal costs. In ground containing obstructions or cobbles and boulders, auger cast piles are less suitable as damage can occur to the auger. An alternative to auger cast piles in contaminated soils areas would be CMC ground improvement (Controlled Modulus Column - Developed by Louis Menard) in which you use a shorter auger and above this is straight pipe smaller than the diameter of the pile.