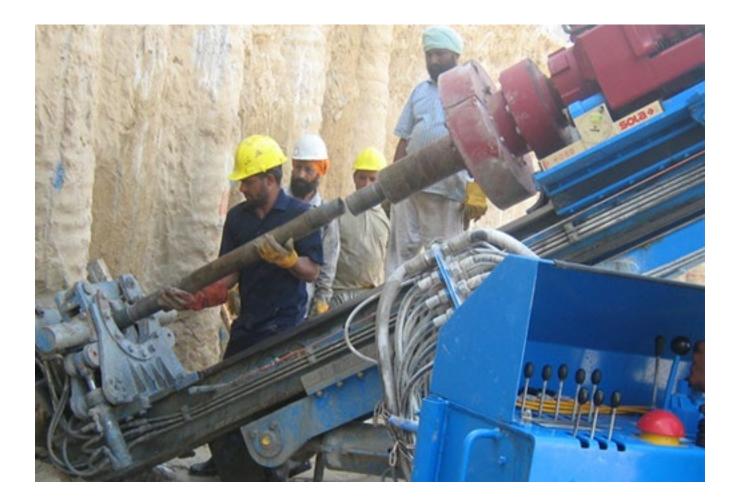

#### Bored Pile Using Bentonite System

Also called drilled piers or Cast-in-drilled-hole piles (CIDH piles) or Cast-in-Situ piles. Rotary boring techniques offer larger diameter piles than any other piling method and permit pile construction through particularly dense or hard strata. Construction methods depend on the geology of the site. In particular, whether boring is to be undertaken in 'dry' ground conditions or through water-logged but stable strata - i.e. 'wet boring'.

In some cases there may be a need to employ drilling fluids (such as bentonite suspension) in order to maintain a stable shaft. Rotary auger piles are available in diameters from 350 mm to 2400 mm or even larger and using these techniques, pile lengths of beyond 50 metres can be achieved.