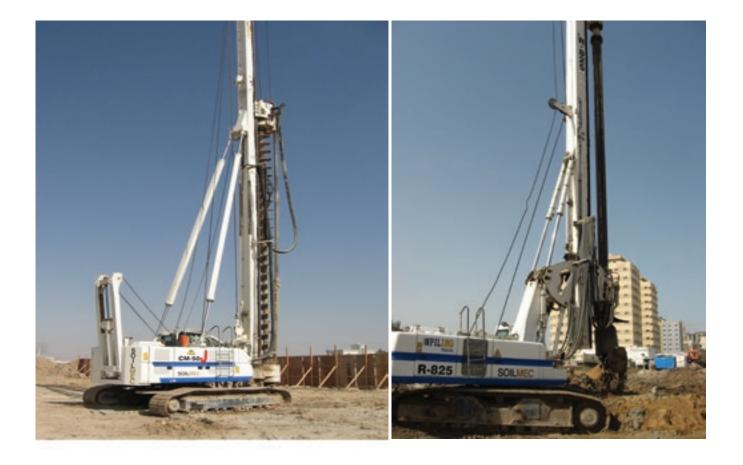

#### Piling

Tech Foundations has the capability to install the following types of Cast -in-Situ Piles

#### Bored Pile Using Bentonite System

Also called drilled piers or Cast-in-drilled-hole piles (CIDH piles) or Cast-in-Situ piles. Rotary boring techniques offer larger diameter piles than any other piling method and permit pile construction through particularly dense or hard strata. Construction methods depend on the geology of the site. In particular, whether boring is to be undertaken in 'dry' ground conditions or through water-logged but stable strata - i.e. 'wet boring'.