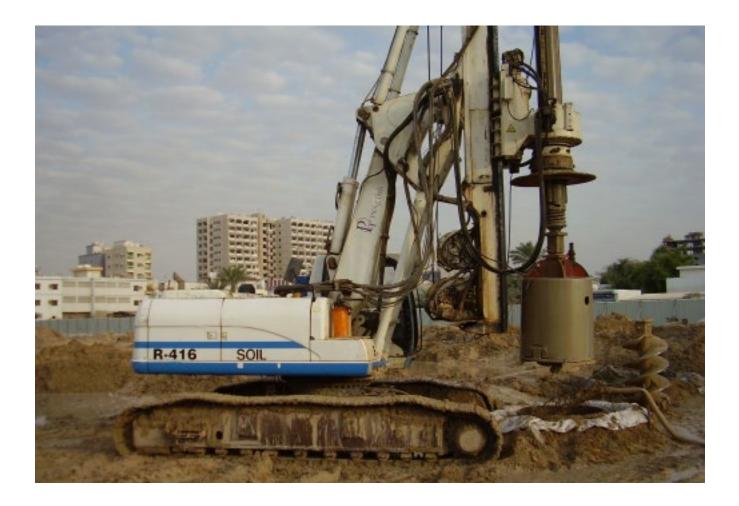

#### PILING

- Bored Pile Using Bentonite System
- Bored Pile Using Full Casing System
- Continuous Flight Auger (CFA) System

DE-WATERING

- Deep Well Watering
- Well Point Watering

#### Piling

Tech Foundations has the capability to install the following types of Cast -in-Situ Piles

#### Bored Pile Using Bentonite System

Also called drilled piers or Cast-in-drilled-hole piles (CIDH piles) or Cast-in-Situ piles. Rotary boring techniques offer larger diameter piles than any other piling method and permit pile construction through particularly dense or hard strata. Construction methods depend on the geology of the site. In particular, whether boring is to be undertaken in 'dry' ground conditions or through water-logged but stable strata - i.e. 'wet boring'.