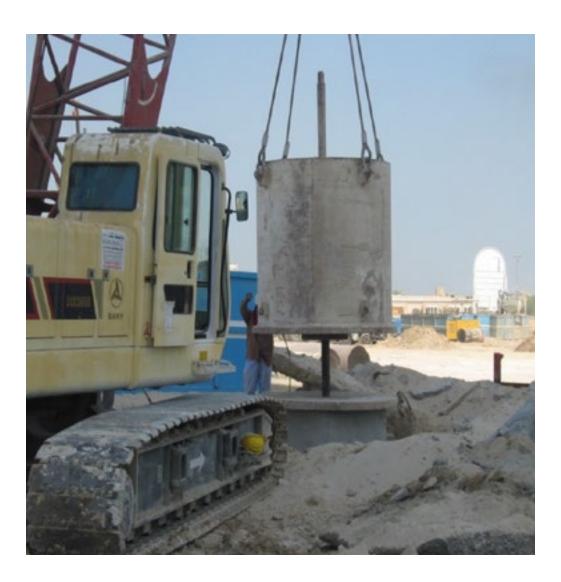

#### PILE TESTING

- Static Load Test
- Dynamic Test
- Sonic Test
- Integrity Test

#### • Sonic Test

CROSS HOLE SONIC INTEGRITY LOGGING (CSL)

The Sonic Integrity Logging

Sometimes called Ultrasonic Test, Sonic Test, Sonic Logging etc. This test is performed to check integrity of concrete, locate defects and evaluate effectiveness of repair works on bored piles, caissons, barrettes and diaphragm walls and other concrete structure.